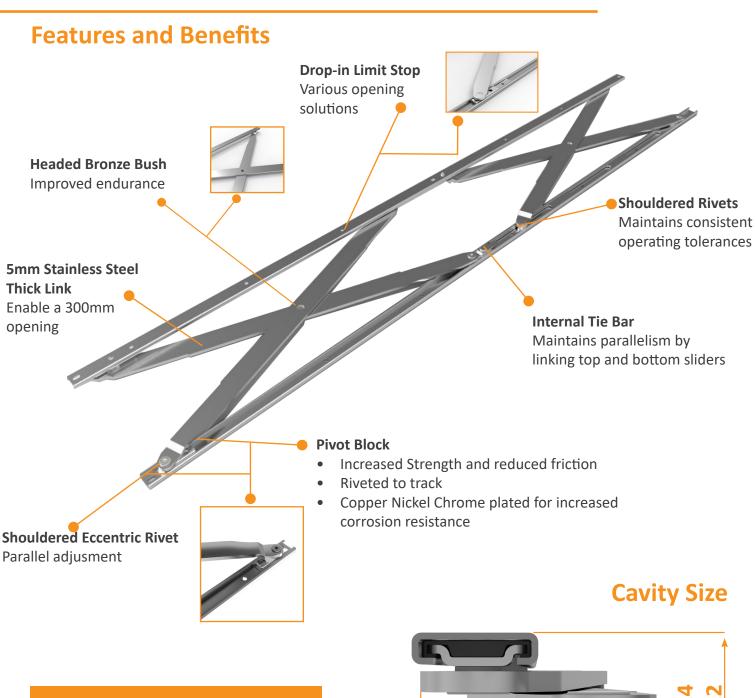

## **300mm Opening**

Compatible with unconventional vent shapes, superbly versatile and boasting several innovative built-in features, the Parallel Plus provides unbeatable natural ventilation. The result is a balanced air flow around the building, as well as reduced maintenance and running costs, a smaller carbon footprint and less CO2 build up within the building.