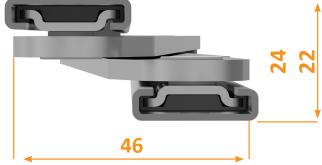

- Compatibility with motor operation (capacity upon request)
- Product specific EPD available
- Operation up to 200kg

| Side Mounted Hinges                                       |             |             |                      |            | Control Stays |             |             |
|-----------------------------------------------------------|-------------|-------------|----------------------|------------|---------------|-------------|-------------|
|                                                           | Left Side   | Right Side  | Stops (300mm Travel) | Max.Weight |               | Тор         | Bottom      |
| Α                                                         | 1 x PX1300L | 1 x PX1300R | 2 x C8700**          | 200kg      | 1             | 1 x PX0650R |             |
| В                                                         | 1 x PX1480L | 1 x PX1480R | 2 x C8700**          | 200kg      | 2             | 1 x PX1300R |             |
| ** Alternative Stops are available: 200mm Travel - C10449 |             |             |                      |            | 3             | 1 x PX0650R | 1 x PX0650R |
| 180mm Travel - C10533                                     |             |             |                      |            | 4             | 1 x PX1300R | 1 x PX1300R |