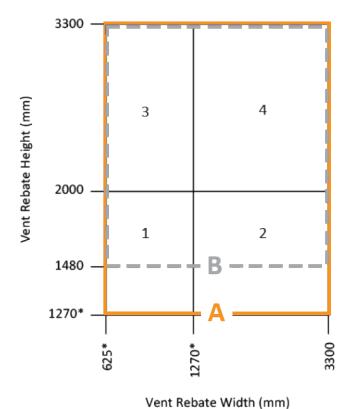

- Compatibility with motor operation (capacity upon request)
- Product specific EPD available
- Operation up to 200kg

| Side Mounted Hinges                                       |             |             |                      |            | Control Stays |             |             |
|-----------------------------------------------------------|-------------|-------------|----------------------|------------|---------------|-------------|-------------|
|                                                           | Left Side   | Right Side  | Stops (300mm Travel) | Max.Weight |               | Тор         | Bottom      |
| Α                                                         | 1 x PX1300L | 1 x PX1300R | 2 x C8700**          | 200kg      | 1             | 1 x PX0650R |             |
| В                                                         | 1 x PX1480L | 1 x PX1480R | 2 x C8700**          | 200kg      | 2             | 1 x PX1300R |             |
| ** Alternative Stops are available: 200mm Travel - C10449 |             |             |                      |            | 3             | 1 x PX0650R | 1 x PX0650R |
| 180mm Travel - C10533                                     |             |             |                      |            | 4             | 1 x PX1300R | 1 x PX1300R |