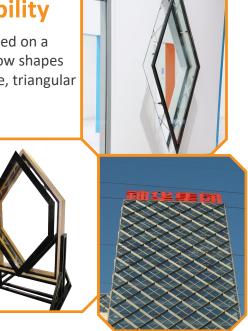

## **Compatibility**

Hinge can be used on a variety of window shapes including square, triangular and hexagonal