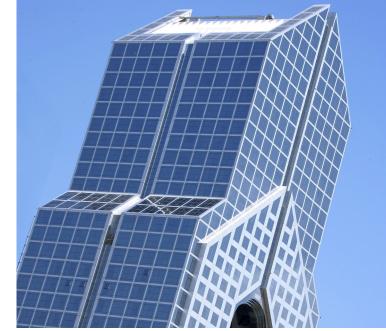

## Dusit Thani Hote securistyle

The project is a 37-storey tower, which consists of a five-star deluxe hotel, and a furnished and unfurnished apartment's complex. The hotel occupies floors 26 to 36 with 120 guestrooms, 34 landmark suites, 1 presidential suite, a swimming pool and a health club. The furnished and unfurnished apartments occupy the 2nd to 22nd floors. The mezzanine accommodates the hotel administration offices, business centre and restaurants. The complex entrances, offices and banguet hall entrance are all located at the ground floor.

The 24th floor is occupied by Italian, Thai and American restaurants. The 1st, 23rd and 25th floor house mechanical installations. The adjacent multi-storey car park consists of 3 floors and provides for 302 car parking spaces. The hotel can cater for up to 700 delegates in a 555m<sup>2</sup> state-of-the-art banquet hall, plus 5 technically advanced smart meeting rooms and a fully equipped business centre. The total cost was \$43.5 million and completed in 2001.