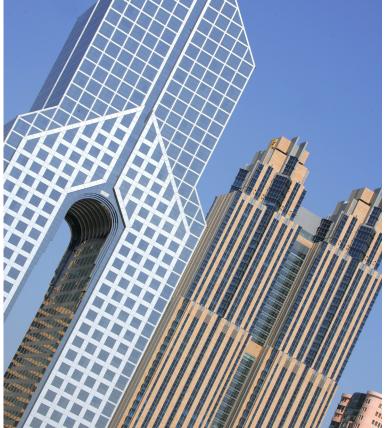

## Dusit Thani Hote securistyle

The project is a 37-storey tower, which consists of a five-star deluxe hotel, and a furnished and unfurnished apartment's complex. The hotel occupies floors 26 to 36 with 120 guestrooms, 34 landmark suites, 1 presidential suite, a swimming pool and a health club. The furnished and unfurnished apartments occupy the 2nd to 22nd floors. The mezzanine accommodates the hotel administration offices, business centre and restaurants. The complex entrances, offices and banguet hall entrance are all located at the ground floor.

The 24th floor is occupied by Italian, Thai and American restaurants. The 1st, 23rd and 25th floor house mechanical installations. The adjacent multi-storey car park consists of 3 floors and provides for 302 car parking spaces. The hotel can cater for up to 700 delegates in a 555m<sup>2</sup> state-of-the-art banquet hall, plus 5 technically advanced smart meeting rooms and a fully equipped business centre. The total cost was \$43.5 million and completed in 2001.